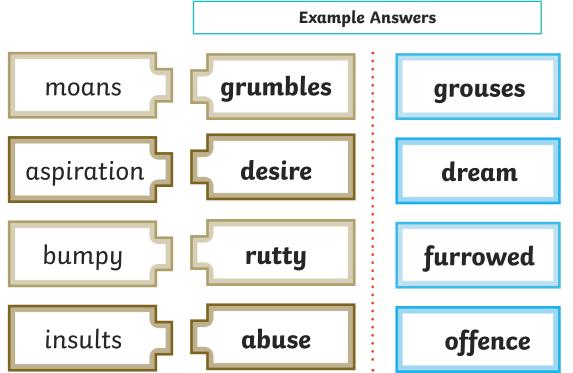

## Quick Warm-Up Activity Answers

Work with a partner, you have two minutes to find and copy a word from the extract that has a similar meaning to...